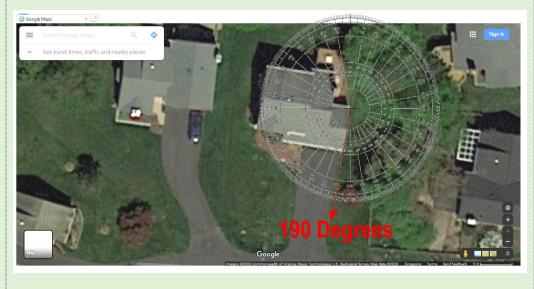

| House for the Review                                                                                |                                                                                                                                                                                                                                                                                                                                                |
|-----------------------------------------------------------------------------------------------------|------------------------------------------------------------------------------------------------------------------------------------------------------------------------------------------------------------------------------------------------------------------------------------------------------------------------------------------------|
| Full Address:                                                                                       |                                                                                                                                                                                                                                                                                                                                                |
|                                                                                                     | 2                                                                                                                                                                                                                                                                                                                                              |
| Year House was 1 <sup>st</sup> Completed<br>for Occupancy:                                          | []*Before 1963 /       []1964 to 1983 /       []1984 to 2003 /         []2004 to 2023 /       []2024 to 2043 /       []2044 to 2063 /         *If Before 1963. Any idea when is it?                                                                                                                                                            |
| Past Renovation Details:                                                                            | Please provide details of the year the renovation and list the details (i.e. hacking of walls, floor tiles changes, roof repair etc. This information is necessary to see if there are any change in period.                                                                                                                                   |
| Future Renovation Plans (f<br>any):                                                                 | If you are planning a major renovation for the existing home. Which year you plan to do this. This information is necessary to see if there will be any future change in period.                                                                                                                                                               |
| Nain Door Direction:<br>NOTE: Reading should be<br>taken Standing at main<br>door looking outwards. | Please provide details of main door direction. Use a compass to take a reading of the main door direction.   Compass Degree   Alternatively you can Screen capture from Google Maps the Satellite View of this home.   A sample is as shown, below. I marked the home with an "X". One can also clearly see the driveway leading to this home. |

With this information, I can then accurately determine the Main Door Direction of the home for you:-

Note: Please screen capture exactly the image loaded on your PC or Smartphone. For Smartphones, please don't use your fingers to rotate the image!