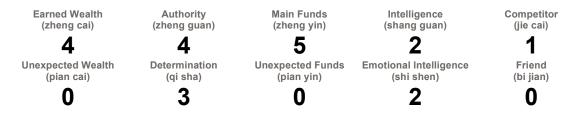

# Your Ten Deities & Key Characteristics

Your wealth deities are at 4/0. You have fairly good Earned Wealth opportunities which you can take advantage should you work hard.

You have a good leadership quality skills. You have a strong determined who gets things done if you decide on it.

You are blessed with certain amount of hidden talents or skills. Exactly what kind of talents, you will discover it in time.

You will find rather good prospect if you work for others as opposed to being your own boss.

Otherwise, there isn't anything significant to point out.

```
Your Current 10-Year Luck Period for Age 24 - 33 (2003 - 2012)
```

[2003-2012] (xin-wei) => 10-Yearly Big Wealth Luck Against You Creative Work or Influences Influence: Wei