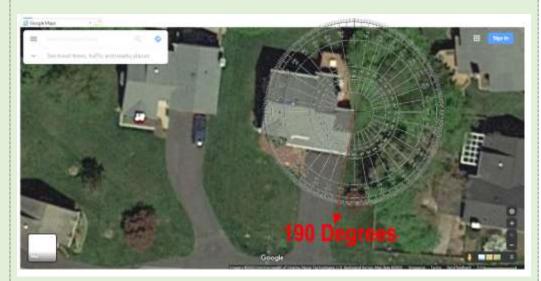

| House for the Review                                                                        |                                                                                                                                                                                                                                                                                                                                             |
|---------------------------------------------------------------------------------------------|---------------------------------------------------------------------------------------------------------------------------------------------------------------------------------------------------------------------------------------------------------------------------------------------------------------------------------------------|
| Full Address:                                                                               |                                                                                                                                                                                                                                                                                                                                             |
| Year House was 1 <sup>st</sup> Completed for Occupancy:                                     | [ ]*Before 1963 / [ ] 1964 to 1983 / [ ] 1984 to 2003 / [ ] 2004 to 2023 / [ ] 2023 Onwards *If Before 1963. Any idea when is it?                                                                                                                                                                                                           |
| Past Renovation Details:                                                                    | Please provide details of the year the renovation and list the details (i.e. hacking of walls, floor tiles changes, roof repair etc. This information is necessary to see if there are any change in period.                                                                                                                                |
| Future Renovation Plans (f<br>any):                                                         | If you are planning a major renovation for the existing home. Which year you plan to do this. This information is necessary to see if there will be any future change in period.                                                                                                                                                            |
| Main Door Direction:  NOTE: Reading should be taken Standing at main door looking outwards. | Please provide details of main door direction. Use a compass to take a reading of the main door direction.  Compass Degree  Alternatively you can Screen capture from Google Maps the Satellite View of this home.  A sample is as shown, below. I marked the home with an "X". One can also clearly see the driveway leading to this home. |

With this information, I can then accurately determine the Main Door Direction of the home for you:-

Note: Please screen capture exactly the image loaded on your PC or Smartphone. For Smartphones, please don't use your fingers to rotate the image!