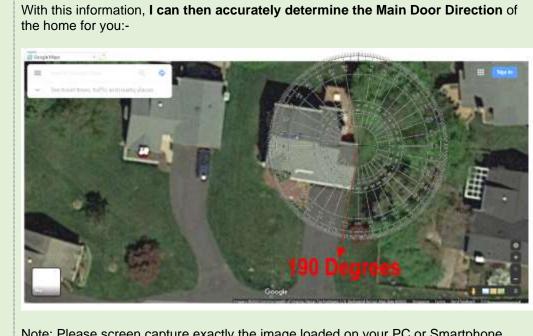

| [ ]*Before 1963 / [ ] 1964 to 1983 / [ ] 1984 to 2003 / [ ] 2004 to 2023 / [ ] 2023 Onwards<br>*If Before 1963. Any idea when is it?                                                                                     |  |  |  |
|--------------------------------------------------------------------------------------------------------------------------------------------------------------------------------------------------------------------------|--|--|--|
| Please provide details of the year the renovation and list the details (i.e. hacking of walls, floor tiles changes, roof repair etc. This information is necessary to see if there are any change in period.             |  |  |  |
| If you are planning a major renovation for the existing home. Which year you plan to do                                                                                                                                  |  |  |  |
| this. This information is necessary to see if there will be any future change in period.                                                                                                                                 |  |  |  |
| Please provide details of main door direction. Use a compass to take a reading of the main door direction.                                                                                                               |  |  |  |
| Compass Degree                                                                                                                                                                                                           |  |  |  |
| Alternatively you can Screen capture from <b>Google Maps the Satellite View</b> of this home.<br>A sample is as shown, below. I marked the home with an "X". One can also clearly see the driveway leading to this home. |  |  |  |
|                                                                                                                                                                                                                          |  |  |  |
|                                                                                                                                                                                                                          |  |  |  |

Note: Please screen capture exactly the image loaded on your PC or Smartphone. For Smartphones, please don't use your fingers to rotate the image!